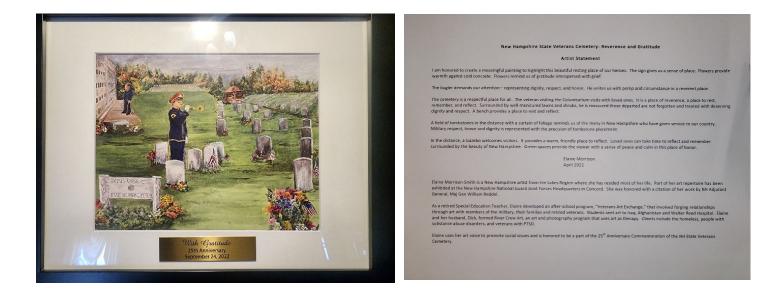

#### A few passed events in support of our mission and membership:

December 3<sup>rd</sup> (SAT) Blue Star Mothers of NH Wreaths for Boscawen – A rainy day for wreath placement with family and friends; a solemn day to honor our veterans and their family members who are laid to rest in our NH State Veterans Cemetery.